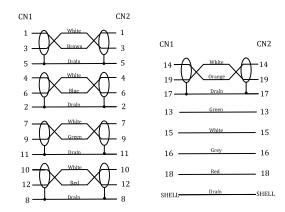

## Diagram

Insulation Resistance:  $100\Omega$ 

**Conductor 1 (5 pairs)** 

Conductor Type: 30AWG Bare Copper

Insulation: Foamed PE

Color: Brown/White, Blue/White, Green/

White, Red/White, Orange/White

Drain Wire: 30AWG Bare Copper Shield: Aluminum Foil+Mylar

Packagte type: PE bag, Zip bag, Box, Hang card, Blister

Conduct 2 (4 cores)

Conductor Type: 30AWG Bare Copper

Insulation: HDPE

Color: Green, White, Grey, Red

Shield: Aluminum Foil+Mylar

100% Coverage

**Connector 2** 