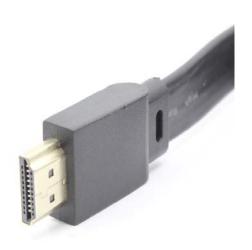

100% Coverage

Connector 1

Connector Type: HDMI Type A Male PIN Construction: Phosphor Copper Plating:  $1 \mu m$  Gold

Injection: 45P PVC

**Overall** 

Drain Wire: 30AWG Copper Clad Steel Foil Shield: Aluminum Foil+Mylar

Connector Type: HDMI Type A Male PIN Construction: Phosphor Copper Plating:  $1 \mu m$  Gold

Injection: 45P PVC

**Customized Parameters** 

Guage: AWG 30, 28, 26

Length: 1, 1.5, 1.8, 2, 3, 5, 7.5, 10m Color: Black or Customized