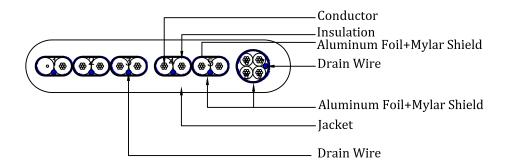

## Construction

Insulation Resistance:  $100\Omega$ 

**Conductor 1 (5 pairs)** 

Conductor Type: 30AWG Bare Copper

Insulation: Foamed PE

Color: Brown/White, Blue/White, Green/

White, Red/White, Orange/White

Drain Wire: 30AWG Bare Copper Shield: Aluminum Foil+Mylar

100% Coverage

Connector 1

Connector Type: HDMI Type A Male PIN Construction: Phosphor Copper Plating:  $1 \mu m$  Gold

Injection: 45P PVC

**Overall** 

Drain Wire: 30AWG Copper Clad Steel Foil Shield: Aluminum Foil+Mylar

100% Coverage

Braided Shield: No Jacket: PVC

OD: 12±0.2mm\*2.7±0.2mm

**Physical Characteristics:** 

Voltage Rating: 30V Maximum Bend Radius: 90mm Temperature Rating:  $80^{\circ}$ C

Approvals: RoHS Compliant

Packagte type: PE bag, Zip bag, Box, Hang card, Blister

Conduct 2 (4 cores)

Conductor Type: 30AWG Bare Copper

Insulation: HDPE

Color: Green, White, Grey, Red

Shield: Aluminum Foil+Mylar

100% Coverage

**Connector 2** 