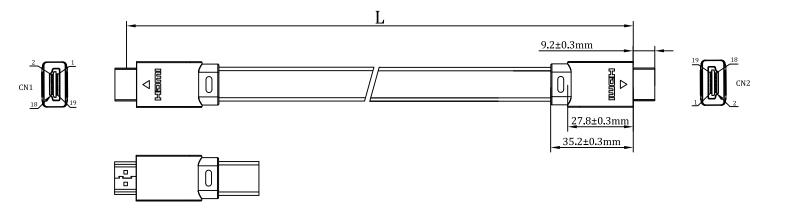

net
- Flat cable design make the cabling easier at tight spaces
- Enables transmission of High Dynamic Range (HDR) video
- Bandwidth up to 18Gbps
- 3D video, Deep Color and x.v. Color™
- Dolby® True HD, DTS-HD Master Audio and up to 32 audio channels for a multi-dimensional immersive audio experience
- Up to 1536kHz audio sample frequency for the highest audio fidelity
- Simultaneous delivery of dual video streams to multiple users on the same screen
- Simultaneous delivery of multi-stream audio to multiple users (up to 4)
- Support for the wide angle theatrical 21:9 video aspect ratio
- Dynamic synchronization of video and audio streams
- CEC extensions for control of consumer electronics devices through a single control point
- Lifetime Warranty

# UMACABLE HIGH QUALITY FLAT HDMI CABLE



## Diagram



## Construction



### **UMACABLE HIGH QUALITY FLAT HDMI CABLE**

**Electrical Characteristics:** 

Nominal Impedance:  $100\pm10\Omega$ Nominal Velocity of Propagation:  $\leq 1.78$ ns DC Resistance:  $376\Omega/km$ 

Dielectric Strength: AC 500V/1 minute

Insulation Resistance:  $100\Omega$ 

**Conductor 1 (5 pairs)** 

Conductor Type: 30AWG Bare Copper

Insulation: Foamed PE

Color: Brown/White, Blue/White, Green/

White, Red/White, Orange/White

Drain Wire: 30AWG Bare Copper Shield: Aluminum Foil+Mylar

100% Coverage

Connector 1

Connector Type: HDMI Type A Male PIN Construction: Phosphor Copper Plating:  $1 \mu m$  Gold

Injection: 45P PVC

**Overall** 

Drain Wire: 30AWG Copper Clad Steel Foil Shield: Aluminum Foil+Mylar

100% Coverage

Braided Shield: No Jacket: PVC